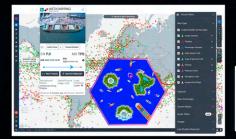

#### System Features

Live Map Tracking and Sharing: Easily locate and track vessels on the live map interface and share their positions effortlessly.

Historical Movement Replay: Replay and animate historical vessel movements for in-depth analysis and understanding.

Fleet Management and Event Tracking: Set up fleets, monitor all vessel activities as events, and receive real-time notifications for important events.

Customized Monitoring Areas: Create custom areas on the map for tailored monitoring and receive precise alerts for specific regions.

Global Ship Traffic View: Customize your view of global ship traffic based on movements along port-to-port routes, utilizing density maps for easy analysis.

Port and Aton Insights: Access crucial port data, including vessel dockings, upcoming arrivals, terminal information, and nearby service providers. Analyze port congestion, waiting times, and evaluate port effectiveness.